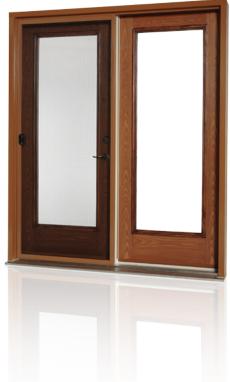

# **Double and Garden**Fiber Doors

Exterior fiber doors collection is distinct by his authentic wood appearance that gives prestigious looking. Made of high definition fiberglass, his finish can be combined with a wide array of decorative glazing.

Double doors offer a better luminosity and or Garden doors, with their sliding screen, are a great substitute to the Patio door. Double and Garden fiber doors use only the very finest materials to offer maximum security, efficient insulation, and impeccable ease of use.