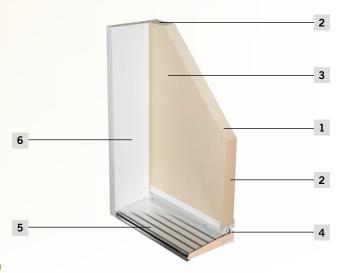

# **TECHNICAL SPECIFICATIONS**

- 1 Injected rigid polyurethane foam insulation
- 2 Thermal break with solid, kiln-dried pine side and head jambs
- 3 Glass fiber cladding

Energy efficient value of 0.15/0.01 (without glazing)

4 Adjustable bottom weatherstripping

Full-frame compression and magnetic weatherstripping

- 5 Inclined sill with integrated thermal break
- 6 Aluminum or PVC exterior cladding