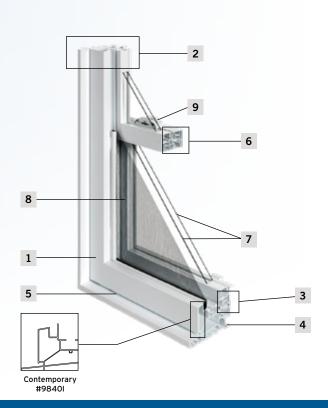

# **TECHNICAL SPECIFICATIONS**

### **Frame**

143 mm (5 5/8")

Modular assembly

- 1 All PVC window with 45° fusion-welded corners
- 2 Profiles with multiple air chambers for optimal thermal insulation
- **3** Weatherstripping on sash for maximum air and watertightness
- 4 Integrated 1/2" and 3/4" J-strips on the frame
- 5 Integrated water drainage system
- 6 Center-meeting rail system for improved protection against air infiltration and greater security against break-ins

### Sashes

Contemporary (#9840I)

Tilt-in sashes for easy cleaning

### Glass

7 Energy efficient double glazed glass with 16 mm (5/8") air space (triple sealed units not available)

### Screen

**8** White aluminum frame with fiberglass screen

# **Mechanism**

Drop-in balance

## **Hardware**

9 Latches with safety lock