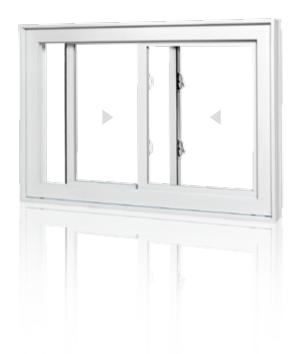

# **Double** Slider

Built entirely out of PVC, these windows are practical and economical choice blending traditionnal charm style and modern performance.

Double Slider windows include two operating sashes sliding horizontally in frame. In addition, these sashes can tilt-in for easy cleaning.