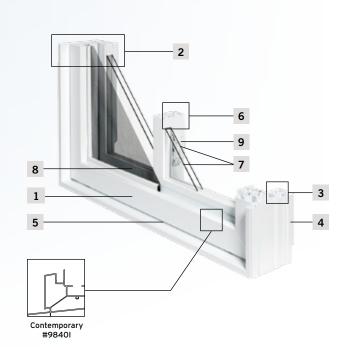

# **TECHNICAL SPECIFICATIONS**

### **Frame**

143 mm (5 5/8")

Modular assembly

- 1 All PVC window with 45° fusion-welded corners
- 2 Profiles with multiple air chambers for optimal thermal insulation
- **3** Weatherstripping on sash for maximum air and watertightness
- 4 Integrated 1/2" and 3/4" J-strips on the frame
- 5 Integrated water drainage system
- 6 Center-meeting rail system for improved protection against air infiltration and greater security against break-ins

### Sashes

Contemporary (#9840K)

Removable sashes for easy cleaning

### Glass

7 Energy efficient double glazed glass with 16 mm (5/8") air space (triple sealed units not available)

### Screen

**8** White aluminum frame with fiberglass screen

# **Mechanism**

Sliders on rollers

## **Hardware**

9 Latches with safety lock