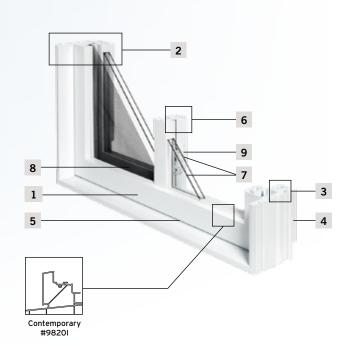

# **TECHNICAL SPECIFICATIONS**

# **Frame**

143 mm (5 5/8")

Modular assembly

- 1 All PVC window with 45° fusion-welded corners
- 2 Profiles with multiple air chambers for optimal thermal insulation
- **3** Weatherstripping on sash for maximum air and watertightness
- 4 Integrated 1/2" and 3/4" J-strips on the frame
- 5 Integrated water drainage system
- 6 Center-meeting rail system for improved protection against air infiltration and greater security against break-ins

# Sash

Contemporary (#9820K)

Removable sash for easy cleaning

#### **Glass**

7 Energy efficient double glazed glass with 16 mm (5/8") air space (triple sealed units not available)

### Screen

**8** White aluminum frame with fiberglass screen

#### Mechanism

Slider on rollers

#### **Hardware**

9 Latches with safety lock