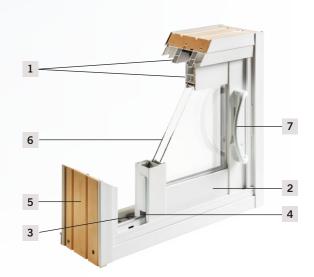

#### Sill

■ 32 mm (1 ½ ") sill extension

Can be painted the color of your choice

**TECHNICAL SPECIFICATIONS** 

- Thick and solid multichamber structure for heightened thermal efficiency and soundproofing
- 2 White PVC panels
- 3 Exclusive patented high performance drainage system integrated into the bottom sill
- 4 Exclusive sliding system with two adjustable 1" wheels for smooth and silent operation

Triple weatherstripping at side rails and three-point weatherstripping at meeting rails for superior insulation

#### Frame

5 Pine frame

# Glazing

6 Energy efficient double-glazed glass

# Screen

Patented suspension system that keeps the adjustable insect screen operating smoothly in its tracks and features stainless steel screws and springs in the four corners

# Hardware

7 White mortise handle