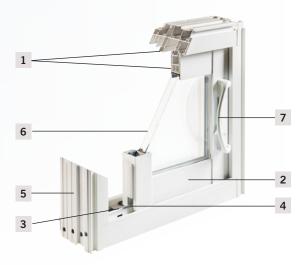

# **TECHNICAL SPECIFICATIONS**

- 1 Thick and solid multichamber structure for heightened thermal efficiency and soundproofing
- 2 White PVC panels
- 3 Exclusive patented high performance drainage system integrated into the bottom sill
- 4 Exclusive sliding system with two adjustable 1" wheels for smooth and silent operation

Triple weatherstripping at side rails and three-point weatherstripping at meeting rails for superior insulation

#### Frame

5 White PVC 116 mm (4 9/16")

#### Glazing

6 Energy efficient double-glazed glass

#### Screen

Patented suspension system that keeps the adjustable insect screen operating smoothly in its tracks and features stainless steel screws and springs in the four corners

### Hardware

7 White mortise handle