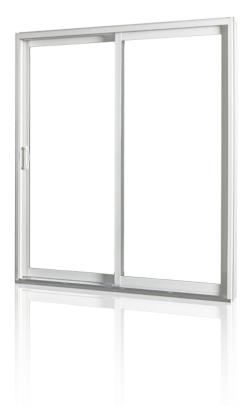

# All PVC | DECKO HYBRID Standard Patio Doors

Made with all-PVC sash, Decko Hybrid Patio doors exceed the highest standards to meet reliability and special esthetic needs.

Their ease of use, durability, and superior performance ensure maximum comfort, reduced heating and air conditioning costs, easy maintenance, and total satisfaction.