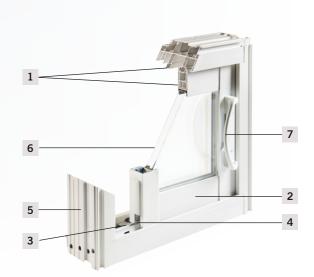

## **TECHNICAL SPECIFICATIONS**

- Thick and solid multichamber structure for heightened thermal efficiency and soundproofing
- 2 White PVC panels
- 3 Exclusive patented high performance drainage system integrated into the bottom sill
- 4 Exclusive sliding system with two adjustable 1" wheels for smooth and silent operation

Triple weatherstripping at side rails and three-point weatherstripping at meeting rails for superior insulation

#### Frame

**5** White PVC 116 mm (4 9/16")

# Glazing

6 Energy efficient double-glazed glass

#### Screen

Patented suspension system that keeps the adjustable insect screen operating smoothly in its tracks and features stainless steel screws and springs in the four corners

# Hardware

7 White mortise handle